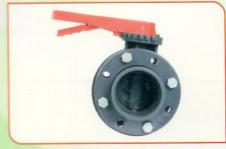

Female Threaded End Cap 50mm (11/2") - 63mm (2")

End Cap 25mm - 32mm - 50mm - 63mm - 75mm

Butterfly Valve (Full set) 50mm - 75mm - 90mm - 110mm 160mm - 200mm

Flange (Ring with Stub) 50mm - 63mm - 75mm - 110mm 160mm - 200mm - 250mm - 315mm

Butterfly Valve 63mm - 75mm - 90mm - 110mm 160mm - 200mm

Male Threaded Plug 1/2" - 3/4" - 1" - 11/4" - 11/2" 2" - 3" - 4"

Compact Ball Valve (Isolation Valve) 20mm - 25mm - 32mm - 40mm 50mm - 63mm

Long Radius Bend 90° / 45° 50mm - 63mm - 75mm - 90mm 110mm - 160mm - 200mm